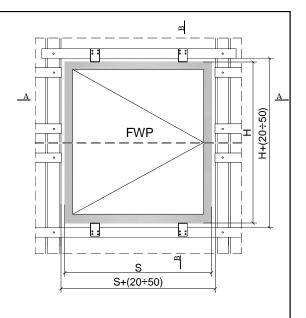

| ining gutter FAKRO<br>ane insulating wedge<br>orting profile                                                                                                                                                                                      |                      |                             | 130                                     | MOUNTING DEPTH |           |                      |  |
|---------------------------------------------------------------------------------------------------------------------------------------------------------------------------------------------------------------------------------------------------|----------------------|-----------------------------|-----------------------------------------|----------------|-----------|----------------------|--|
| RO vapour permeable collar                                                                                                                                                                                                                        | FW                   |                             |                                         | VP             |           |                      |  |
| de of sheep wool FAKRO (XDP)<br>ade of sheep wool FAKRO (XDP)<br>nal lining element FAKRO<br>on bracket FAKRO<br>r-tight flashing FAKRO<br>FAKRO flashing side element<br>FAKRO flashing upper element<br>FAKRO flashing lower element<br>5 FAKRO | Frame width<br>S[mm] | Frame height<br>H[mm]       | U5                                      |                |           | Window<br>symbol     |  |
|                                                                                                                                                                                                                                                   | 657                  | 781<br>981                  | +<br>+                                  |                |           | 22<br>03             |  |
|                                                                                                                                                                                                                                                   | 777                  | 1181<br>981<br>1181<br>1401 | +++++++++++++++++++++++++++++++++++++++ |                |           | 04<br>05<br>06<br>07 |  |
|                                                                                                                                                                                                                                                   | 937                  | 981                         | + + + +                                 |                |           | 15<br>08             |  |
|                                                                                                                                                                                                                                                   | FWP U5               | EHN-P                       |                                         |                |           | .c                   |  |
| <b>20</b> .                                                                                                                                                                                                                                       |                      |                             |                                         |                | 25° - 65° |                      |  |
|                                                                                                                                                                                                                                                   |                      | FORMAT:<br>A3               |                                         |                |           | .te:<br>2022         |  |
|                                                                                                                                                                                                                                                   |                      |                             |                                         | 1              |           |                      |  |