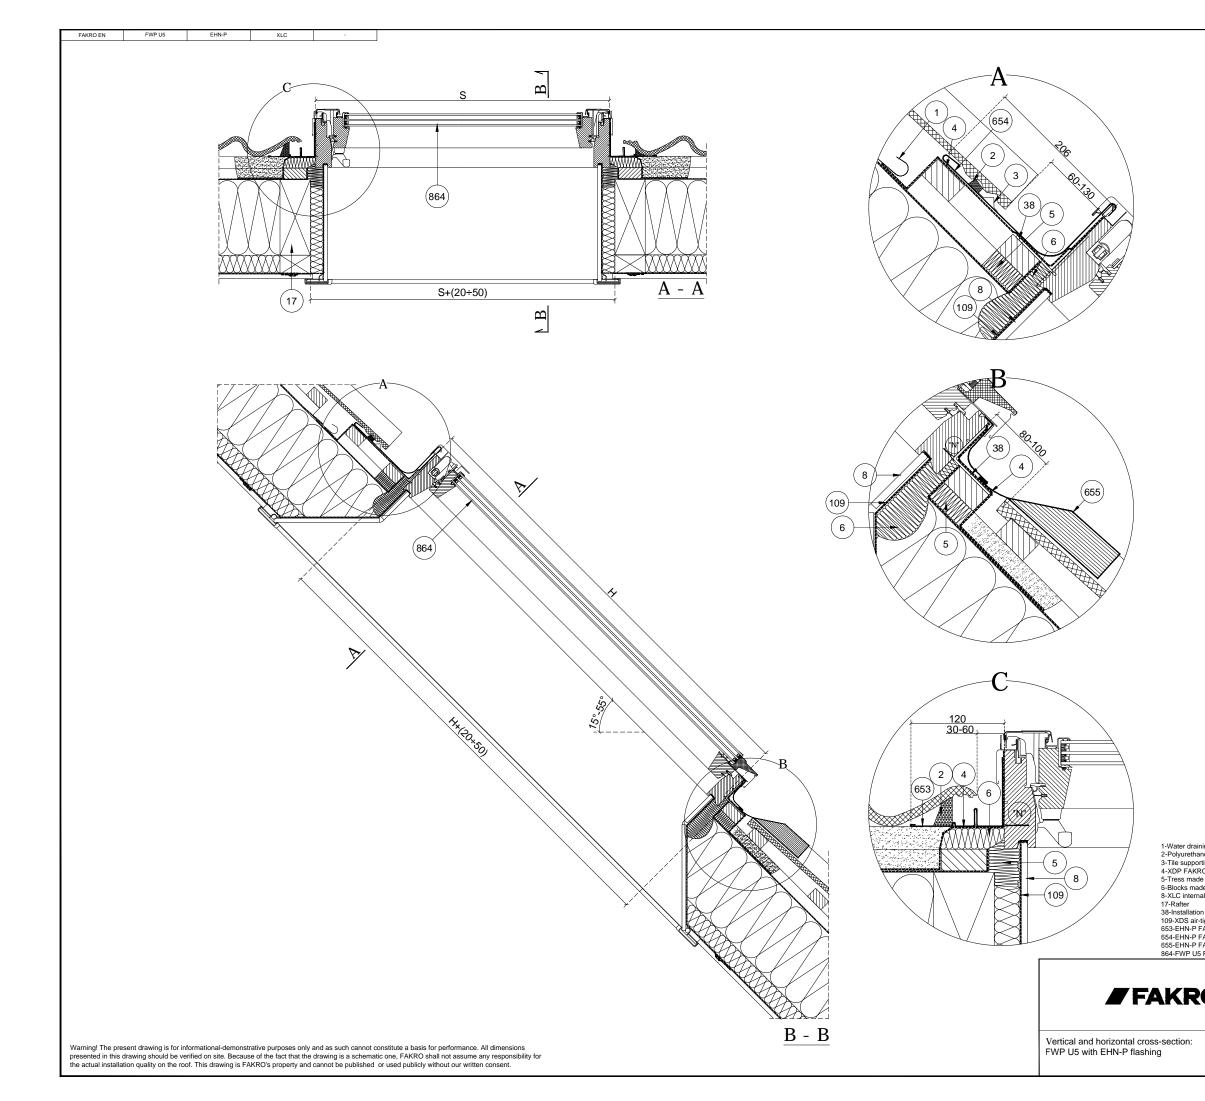

| ining gutter FAKRO<br>ane insulating wedge<br>orting profile                                                                                                                                                                                      |                      |                             | 130                                     | MOUNTING DEPTH |           |                      |  |
|---------------------------------------------------------------------------------------------------------------------------------------------------------------------------------------------------------------------------------------------------|----------------------|-----------------------------|-----------------------------------------|----------------|-----------|----------------------|--|
| RO vapour permeable collar                                                                                                                                                                                                                        | FW                   |                             |                                         | VP             |           |                      |  |
| de of sheep wool FAKRO (XDP)<br>ade of sheep wool FAKRO (XDP)<br>nal lining element FAKRO<br>on bracket FAKRO<br>r-tight flashing FAKRO<br>FAKRO flashing side element<br>FAKRO flashing upper element<br>FAKRO flashing lower element<br>5 FAKRO | Frame width<br>S[mm] | Frame height<br>H[mm]       | U5                                      |                |           | Window<br>symbol     |  |
|                                                                                                                                                                                                                                                   | 657                  | 781<br>981                  | +<br>+                                  |                |           | 22<br>03             |  |
|                                                                                                                                                                                                                                                   | 777                  | 1181<br>981<br>1181<br>1401 | +++++++++++++++++++++++++++++++++++++++ |                |           | 04<br>05<br>06<br>07 |  |
|                                                                                                                                                                                                                                                   | 937                  | 981                         | + + + +                                 |                |           | 15<br>08             |  |
|                                                                                                                                                                                                                                                   | FWP U5               | EHN-P                       |                                         |                |           | .c                   |  |
| <b>20</b> .                                                                                                                                                                                                                                       |                      |                             |                                         |                | 25° - 65° |                      |  |
|                                                                                                                                                                                                                                                   |                      | FORMAT:<br>A3               |                                         |                |           | .te:<br>2022         |  |
|                                                                                                                                                                                                                                                   |                      |                             |                                         | 1              |           |                      |  |